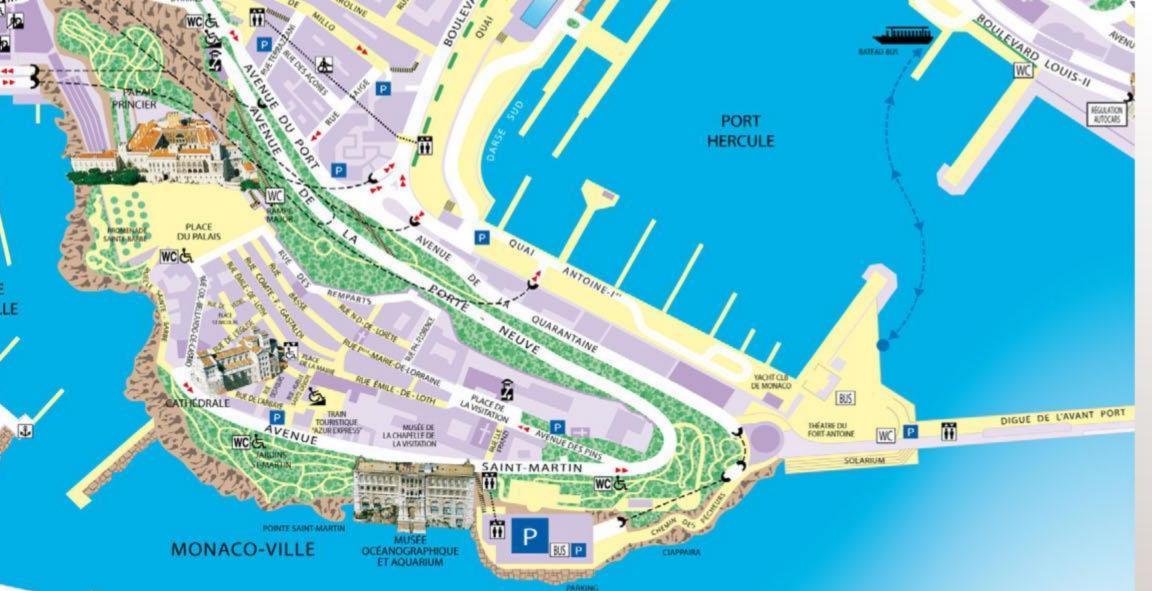

| 2,40€   |
| De 1h20 à 4h20 de stationnement (Par tranche de 20 minutes)   | 1,00€   |
| De 4h20 à 5h00 de stationnement (Par tranche de 20 minutes)   | 0,70€   |
| De 5h00 à 10h00 de stationnement (Par tranche de 20 minutes)  | 0,20€   |
| De 10h00 à 11h00 de stationnement (Par tranche de 20 minutes) | 0,10€   |
| De 19h00 à 8h00 (Par tranche de 20 minutes)                   | 0,10€   |

# **Stade Louis II**

## **Places publiques**



GABIAI Tous droits réservés PORT DE FONTVIEILLE FONTVIEILLE Monaco EPI

Accès véhicules :

မ္ဘိ Accès piétons : သူ Avenue des Castelans

Prêt de vélo électrique : sur simple dépôt d'une caution de 200 euros restituée au retour du vélo avant 20h dans le parking. Prêt réservé aux détenteurs de carte Monaco Parkings et aux o résidents de Monaco.



## Tarification

| Moins d'une heure                                             | Gratuit |
|---------------------------------------------------------------|---------|
| De 1h00 à 1h20 de stationnement                               | 2,40€   |
| De 1h20 à 4h20 de stationnement (Par tranche de 20 minutes)   | 1,00€   |
| De 4h20 à 5h00 de stationnement (Par tranche de 20 minutes)   | 0,70€   |
| De 5h00 à 10h00 de stationnement (Par tranche de 20 minutes)  | 0,20€   |
| De 10h00 à 11h00 de stationnement (Par tranche de 20 minutes) | 0,10€   |
| De 19h00 à 8h00 (Par tranche de 20 minutes)                   | 0,10€   |