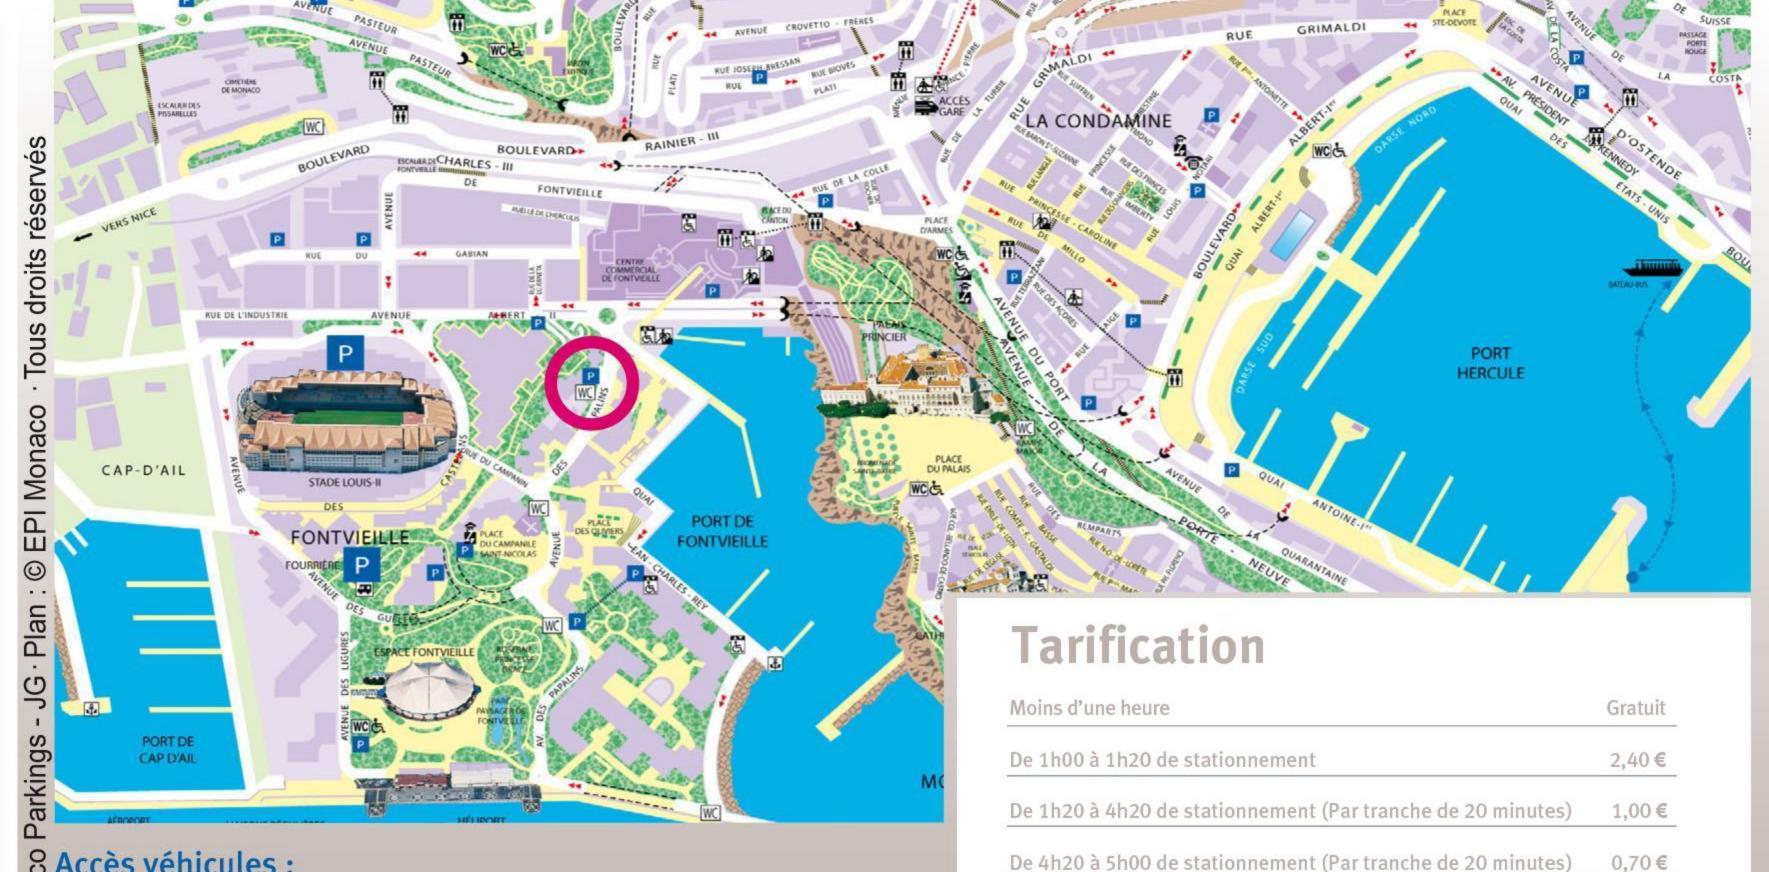

## Places publiques

réserv BOULEVARD ESCALER DE CHARLES - III DE FONTVIEILLE Tous droits GABIAN RUE DE L'INDUSTR : © EPI Monaco PORT DE FONTVIEILLE FONTVIEILLE Plan 5 arkings 8 Accès véhicules : Avenue des Guelfes 

# Tarification

| Moins d'une heure                                             | Gratuit |
|---------------------------------------------------------------|---------|
| De 1h00 à 1h20 de stationnement                               | 2,40€   |
| De 1h20 à 4h20 de stationnement (Par tranche de 20 minutes)   | 1,00€   |
| De 4h20 à 5h00 de stationnement (Par tranche de 20 minutes)   | 0,70€   |
| De 5h00 à 10h00 de stationnement (Par tranche de 20 minutes)  | 0,20€   |
| De 10h00 à 11h00 de stationnement (Par tranche de 20 minutes) | 0,10€   |
| De 19h00 à 8h00 (Par tranche de 20 minutes)                   | 0,10€   |