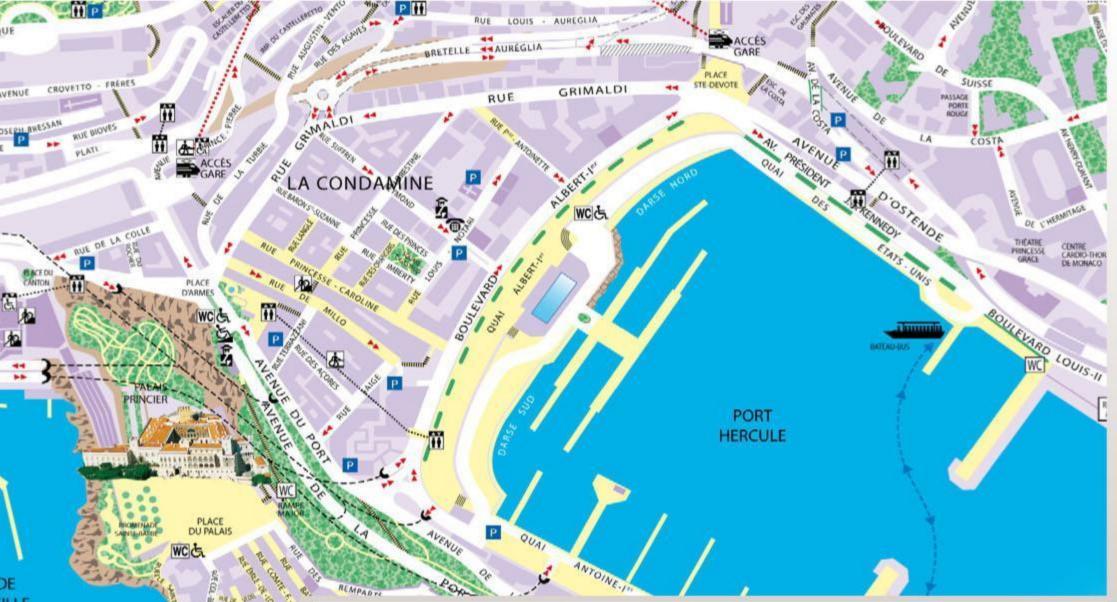

## Places publiques

réserv BOULEVARD ESCALER DE CHARLES - III DE FONTVIEILLE Tous droits GABIAN RUE DE L'INDUSTR : © EPI Monaco PORT DE FONTVIEILLE FONTVIEILLE Plan 5 arkings 8 Accès véhicules : Avenue des Guelfes 