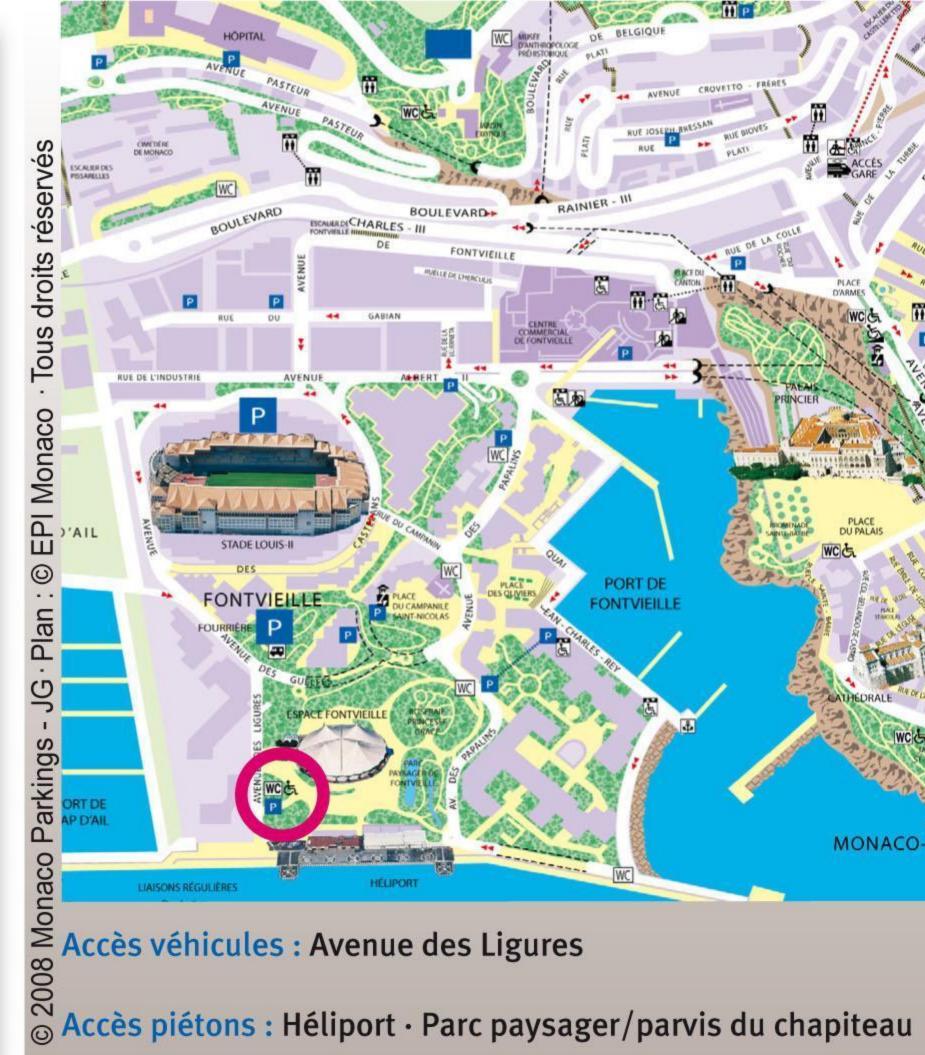

## Places publiques

réserv BOULEVARD ESCALER DE CHARLES - III DE FONTVIEILLE Tous droits GABIAN RUE DE L'INDUSTR : © EPI Monaco PORT DE FONTVIEILLE FONTVIEILLE Plan 5 arkings 8 Accès véhicules : Avenue des Guelfes 