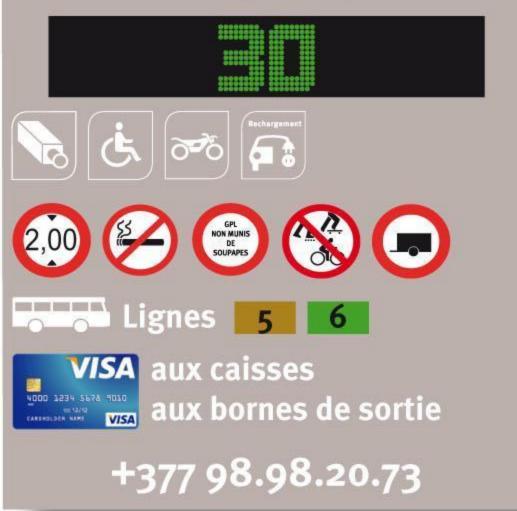

# Tarification

| Moins d'une heure                                             | Gratuit |
|---------------------------------------------------------------|---------|
| De 1h00 à 1h20 de stationnement                               | 2,40€   |
| De 1h20 à 4h20 de stationnement (Par tranche de 20 minutes)   | 1,00€   |
| De 4h20 à 5h00 de stationnement (Par tranche de 20 minutes)   | 0,70€   |
| De 5h00 à 10h00 de stationnement (Par tranche de 20 minutes)  | 0,20€   |
| De 10h00 à 11h00 de stationnement (Par tranche de 20 minutes) | 0,10€   |
| De 19h00 à 8h00 (Par tranche de 20 minutes)                   | 0,10€   |