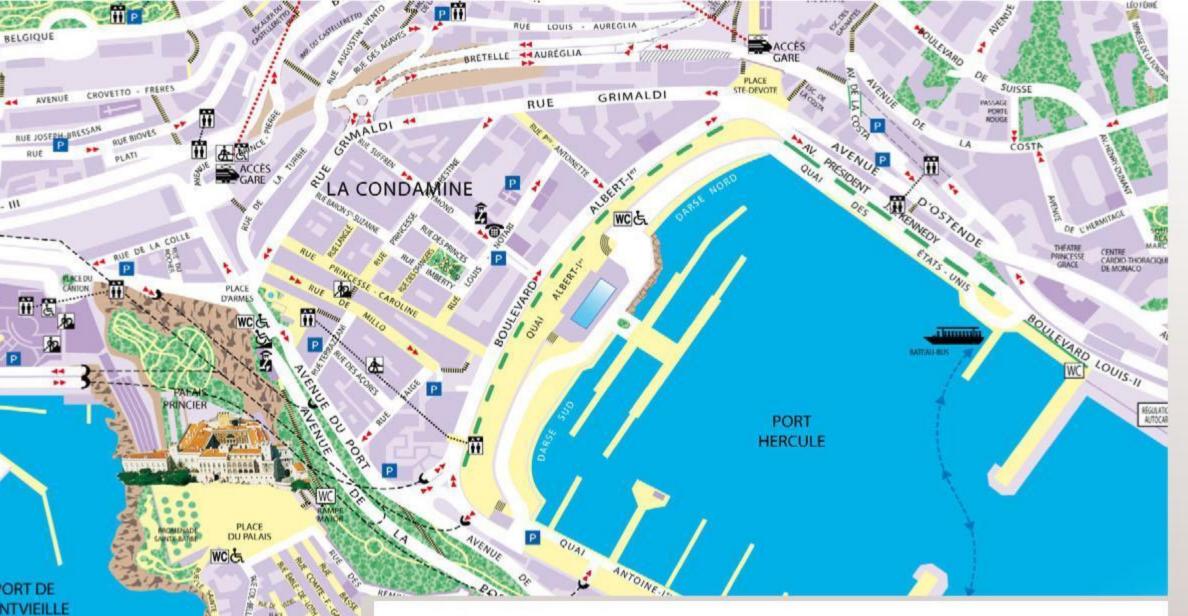

# Ecoles RdC

## Places publiques



réserv BOULEVARD ESCALER DE CHARLES - III DE FONTVIEILLE Tous droits GABIAN RUE DE L'INDUSTR : © EPI Monaco PORT DE FONTVIEILLE FONTVIEILLE Plan 5 arkings 8 Accès véhicules : Avenue des Guelfes 



# Tarification

| Moins d'une heure                                             | Gratuit |
|---------------------------------------------------------------|---------|
| De 1h00 à 1h20 de stationnement                               | 2,40€   |
| De 1h20 à 4h20 de stationnement (Par tranche de 20 minutes)   | 1,00€   |
| De 4h20 à 5h00 de stationnement (Par tranche de 20 minutes)   | 0,70€   |
| De 5h00 à 10h00 de stationnement (Par tranche de 20 minutes)  | 0,20€   |
| De 10h00 à 11h00 de stationnement (Par tranche de 20 minutes) | 0,10€   |
| De 19h00 à 8h00 (Par tranche de 20 minutes)                   | 0,10€   |

# Héliport

## **Places publiques**







## **Tarification**

| Moins d'une heure                                             | Gratuit |
|--------------------------------