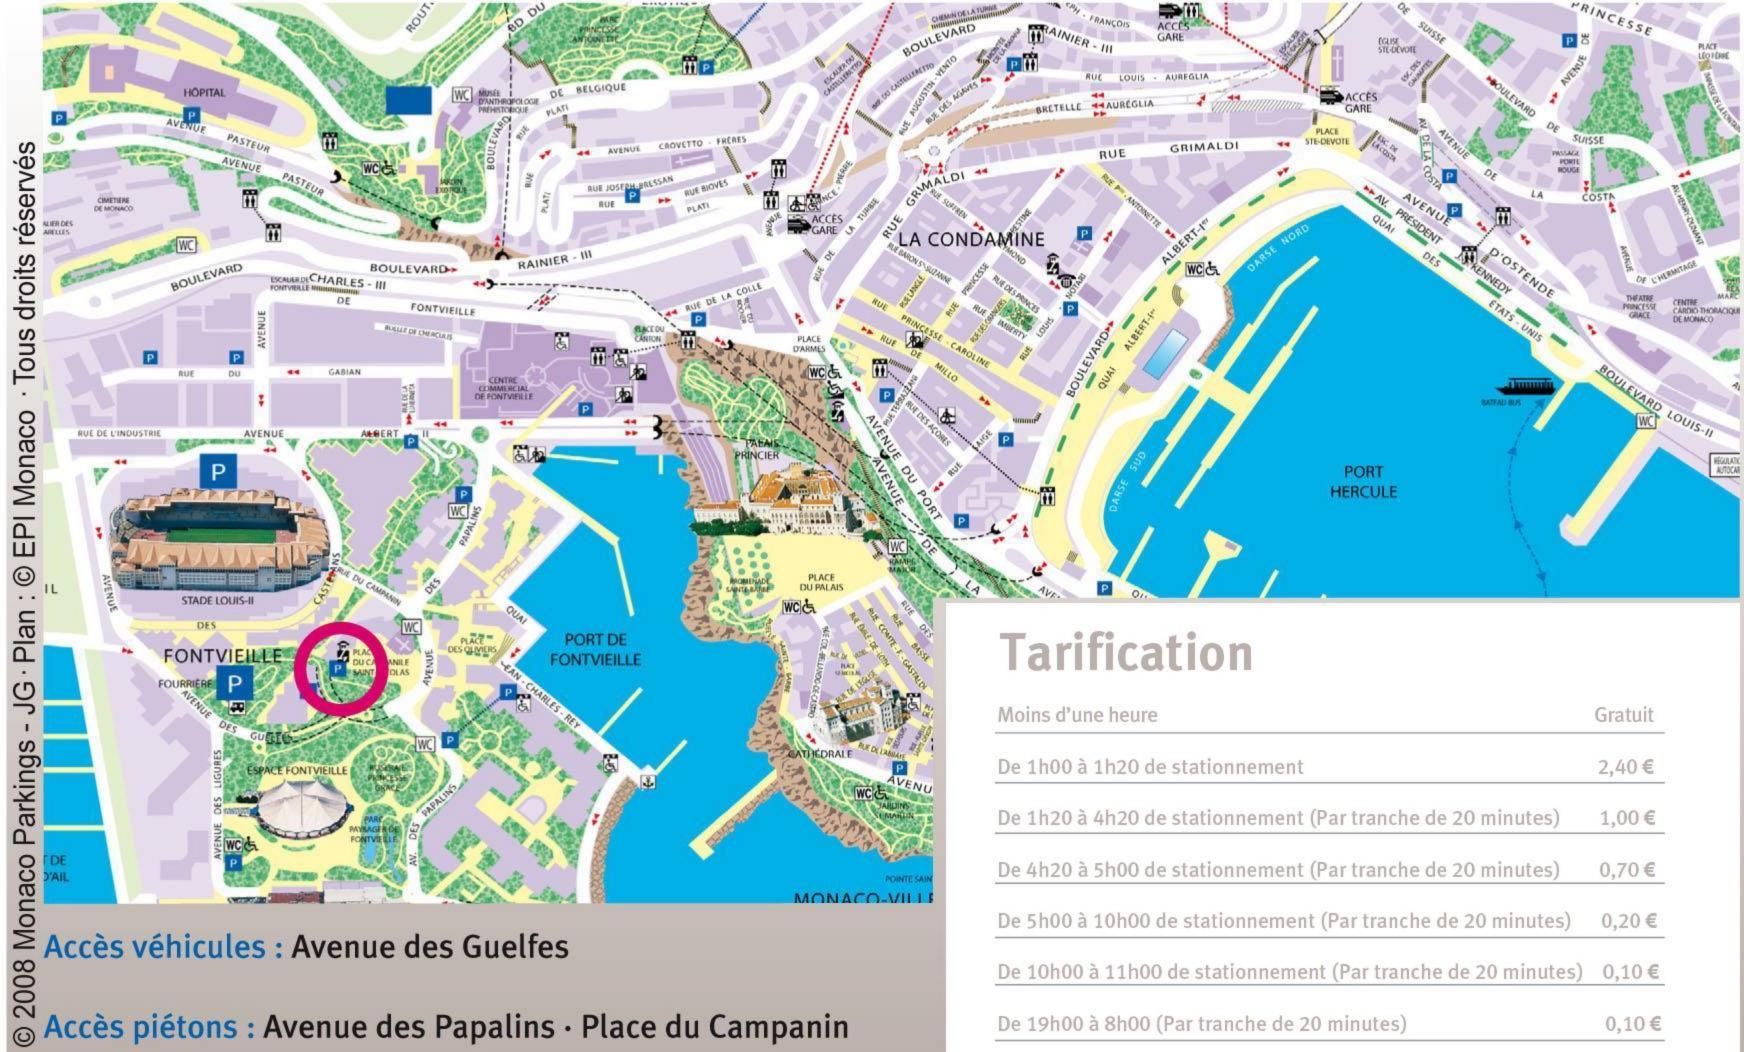

## **Places publiques**

**8** Accès véhicules : **E** Avenue des Papalins

S Accès piétons : Avenue des Papalins · Avenue des Castelans · **Galerie** Princesse Stéphanie

| Moins d'une heure                                             | Gratuit |
|---------------------------------------------------------------|---------|
| De 1h00 à 1h20 de stationnement                               | 2,40€   |
| De 1h20 à 4h20 de stationnement (Par tranche de 20 minutes)   | 1,00€   |
| De 4h20 à 5h00 de stationnement (Par tranche de 20 minutes)   | 0,70€   |
| De 5h00 à 10h00 de stationnement (Par tranche de 20 minutes)  | 0,20€   |
| De 10h00 à 11h00 de stationnement (Par tranche de 20 minutes) | 0,10€   |
| De 19h00 à 8h00 (Par tranche de 20 minutes)                   | 0,10€   |

## **Places publiques**

## Accès véhicules :

**Avenue des Papalins · Quai Jean-Charles Rey** 

## Accès piétons : Σ

 Avenue des Papalins
Commerciale du Port Avenue des Papalins · Quai Jean-Charles Rey · Jardins · Galerie

| Moins d'une heure                                             | Gratuit |
|---------------------------------------------------------------|---------|
| De 1h00 à 1h20 de stationnement                               | 2,40€   |
| De 1h20 à 4h20 de stationnement (Par tranche de 20 minutes)   | 1,00€   |
| De 4h20 à 5h00 de stationnement (Par tranche de 20 minutes)   | 0,70€   |
| De 5h00 à 10h00 de stationnement (Par tranche de 20 minutes)  | 0,20€   |
| De 10h00 à 11h00 de stationnement (Par tranche de 20 minutes) | 0,10€   |
| De 19h00 à 8h00 (Par tranche de 20 minutes)                   | 0,10€   |