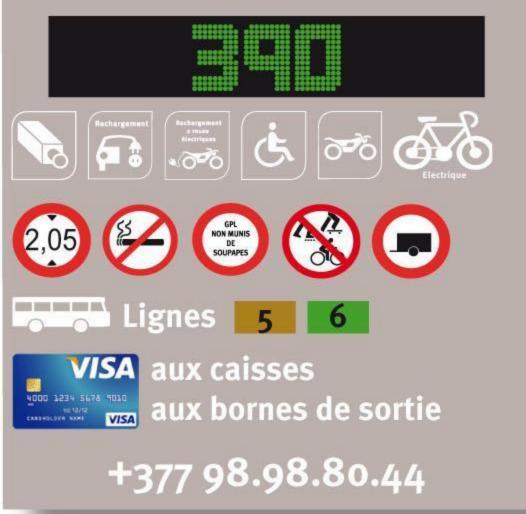

## **Places publiques**

**8** Accès véhicules : **E** Avenue des Papalins

S Accès piétons : Avenue des Papalins · Avenue des Castelans · **Galerie** Princesse Stéphanie

| Moins d'une heure                                             | Gratuit |
|---------------------------------------------------------------|---------|
| De 1h00 à 1h20 de stationnement                               | 2,40€   |
| De 1h20 à 4h20 de stationnement (Par tranche de 20 minutes)   | 1,00€   |
| De 4h20 à 5h00 de stationnement (Par tranche de 20 minutes)   | 0,70€   |
| De 5h00 à 10h00 de stationnement (Par tranche de 20 minutes)  | 0,20€   |
| De 10h00 à 11h00 de stationnement (Par tranche de 20 minutes) | 0,10€   |
| De 19h00 à 8h00 (Par tranche de 20 minutes)                   | 0,10€   |