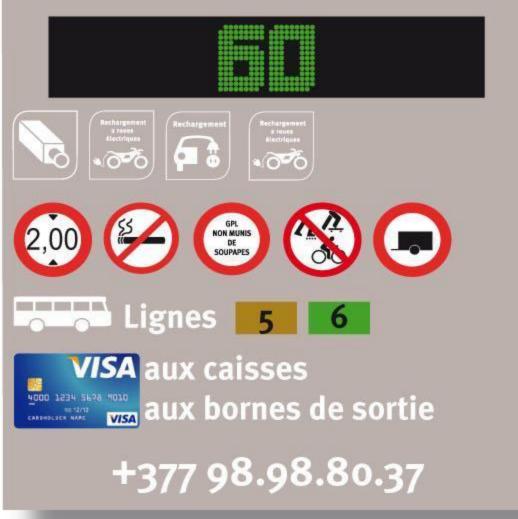

# Tarification

| Moins d'une heure                                             | Gratuit |
|---------------------------------------------------------------|---------|
| De 1h00 à 1h20 de stationnement                               | 2,40€   |
| De 1h20 à 4h20 de stationnement (Par tranche de 20 minutes)   | 1,00€   |
| De 4h20 à 5h00 de stationnement (Par tranche de 20 minutes)   | 0,70€   |
| De 5h00 à 10h00 de stationnement (Par tranche de 20 minutes)  | 0,20€   |
| De 10h00 à 11h00 de stationnement (Par tranche de 20 minutes) | 0,10€   |
| De 19h00 à 8h00 (Par tranche de 20 minutes)                   | 0,10€   |