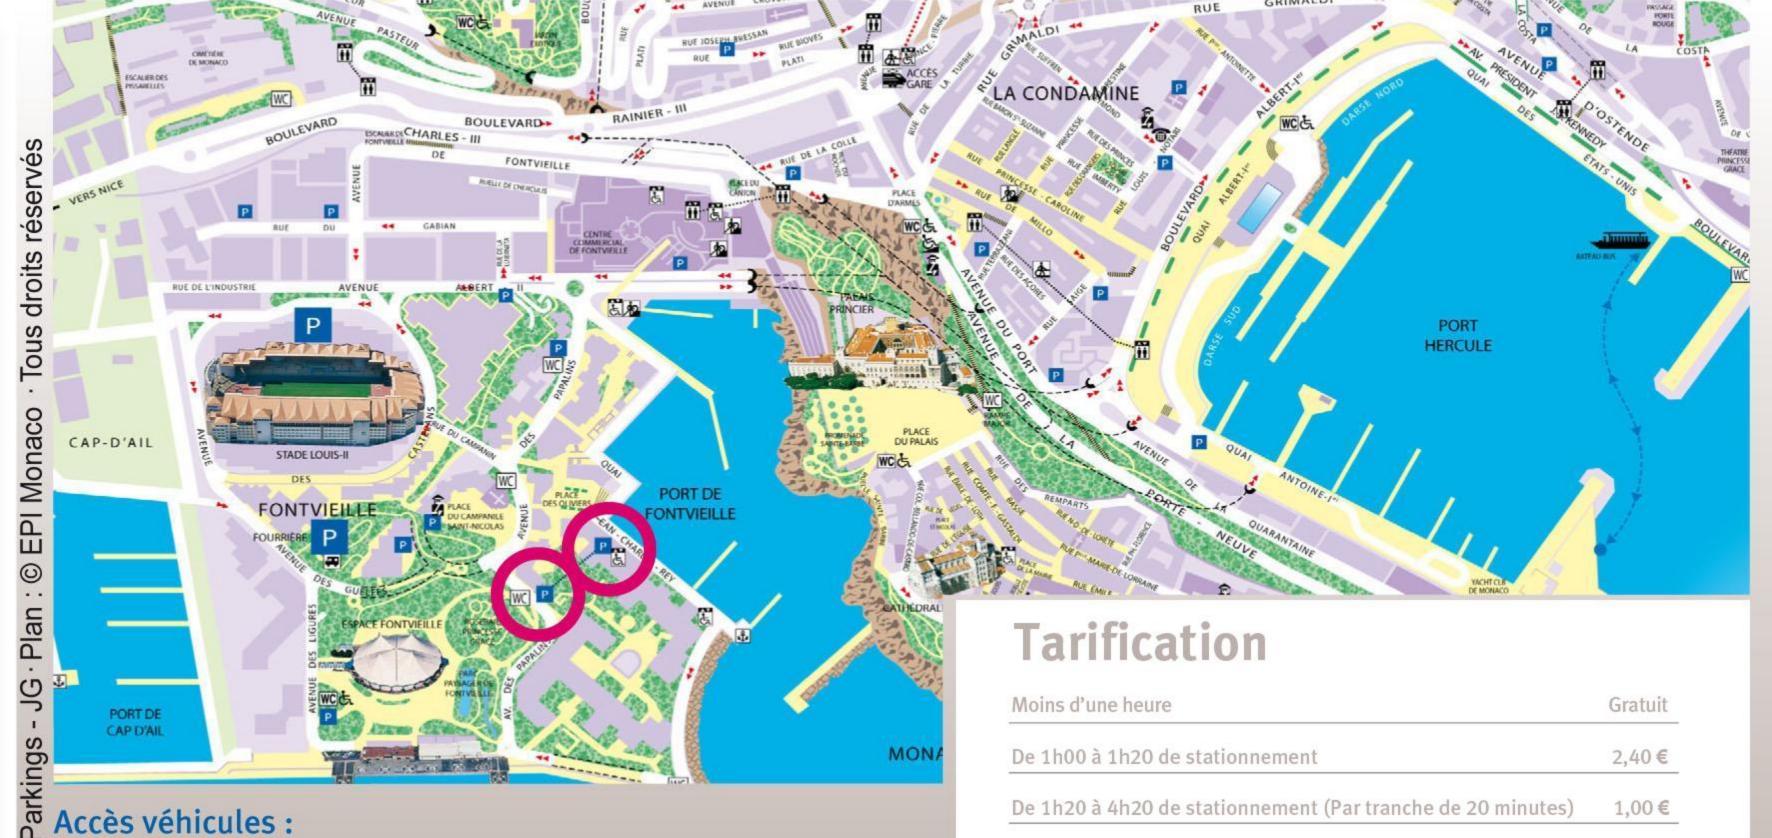

## Places publiques

réserv BOULEVARD ESCALER DE CHARLES - III DE FONTVIEILLE Tous droits GABIAN RUE DE L'INDUSTR : © EPI Monaco PORT DE FONTVIEILLE FONTVIEILLE Plan 5 arkings 8 Accès véhicules : Avenue des Guelfes 

# Tarification

| Moins d'une heure                                             | Gratuit |
|---------------------------------------------------------------|---------|
| De 1h00 à 1h20 de stationnement                               | 2,40€   |
| De 1h20 à 4h20 de stationnement (Par tranche de 20 minutes)   | 1,00€   |
| De 4h20 à 5h00 de stationnement (Par tranche de 20 minutes)   | 0,70€   |
| De 5h00 à 10h00 de stationnement (Par tranche de 20 minutes)  | 0,20€   |
| De 10h00 à 11h00 de stationnement (Par tranche de 20 minutes) | 0,10€   |
| De 19h00 à 8h00 (Par tranche de 20 minutes)                   | 0,10€   |