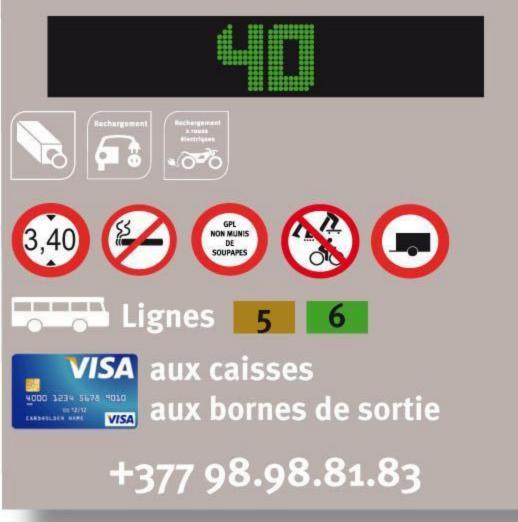

# Ecoles RdC

## Places publiques

réserv BOULEVARD ESCALER DE CHARLES - III DE FONTVIEILLE Tous droits GABIAN RUE DE L'INDUSTR : © EPI Monaco PORT DE FONTVIEILLE FONTVIEILLE Plan 5 arkings 8 Accès véhicules : Avenue des Guelfes 