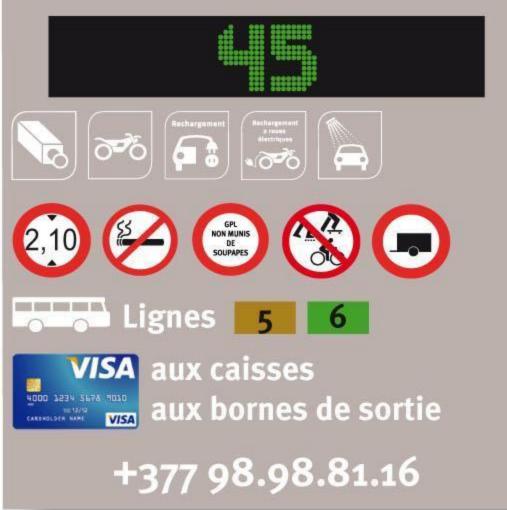

# Papalins

## **Places publiques**

**8** Accès véhicules : **E** Avenue des Papalins

S Accès piétons : Avenue des Papalins · Avenue des Castelans · **Galerie** Princesse Stéphanie

| Moins d'une heure                                             | Gratuit |
|---------------------------------------------------------------|---------|
| De 1h00 à 1h20 de stationnement                               | 2,40€   |
| De 1h20 à 4h20 de stationnement (Par tranche de 20 minutes)   | 1,00€   |
| De 4h20 à 5h00 de stationnement (Par tranche de 20 minutes)   | 0,70€   |
| De 5h00 à 10h00 de stationnement (Par tranche de 20 minutes)  | 0,20€   |
| De 10h00 à 11h00 de stationnement (Par tranche de 20 minutes) | 0,10€   |
| De 19h00 à 8h00 (Par tranche de 20 minutes)                   | 0,10€   |