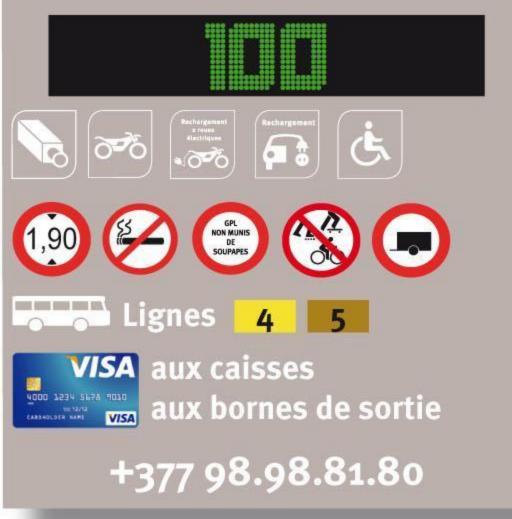

## **Tarification**

| Moins d'une heure                                             | Gratuit |
|---------------------------------------------------------------|---------|
| De 1h00 à 1h20 de stationnement                               | 2,40€   |
| De 1h20 à 4h20 de stationnement (Par tranche de 20 minutes)   | 1,00€   |
| De 4h20 à 5h00 de stationnement (Par tranche de 20 minutes)   | 0,70€   |
| De 5h00 à 10h00 de stationnement (Par tranche de 20 minutes)  | 0,20€   |
| De 10h00 à 11h00 de stationnement (Par tranche de 20 minutes) | 0,10€   |
| De 19h00 à 8h00 (Par tranche de 20 minutes)                   | 0,10€   |